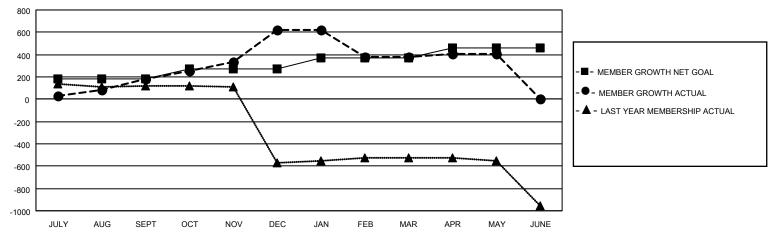

## MONTHLY MEMBERSHIP PROGRESS REPORT

LOCATION INDIA District 322C1 Results as of: 5/31/2021

| Clubs         |               |             |               | Members               |                        |                         |                                                    |  |
|---------------|---------------|-------------|---------------|-----------------------|------------------------|-------------------------|----------------------------------------------------|--|
|               | RESULTS FOR   | R 2020-2021 |               | RESULTS FOR 2020-2021 |                        |                         |                                                    |  |
| QUARTER       | NEW CLUB GOAL | NEW CLUBS   | DROPPED CLUBS | QUARTER MEME          | BER GROWTH NET<br>GOAL | MEMBER GROWTH<br>ACTUAL | DROPPED<br>MEMBERS ACTUAL<br>(including transfers) |  |
| JULY/AUG/SEPT | 5             | 7           | 0             | JULY/AUG/SEPT         | 179                    | 252                     | 57                                                 |  |
| OCT/NOV/DEC   | 2             | 12          | 0             | OCT/NOV/DEC           | 93                     | 588                     | 139                                                |  |
| JAN/FEB/MAR   | 2             | 0           | 16            | JAN/FEB/MAR           | 102                    | 29                      | 268                                                |  |
| APR/MAY/JUNE  | 1             | 2           | 0             | APR/MAY/JUNE          | 88                     | 57                      | 33                                                 |  |

## GOALS AND ACTUAL MEMBERS CUMULATIVE

| DROPPED CLUBS: 16 |     | 79 CLUBS OF 136 ADDED 1 OR MORE<br>NEW MEMBERS | GENDER DISTRIBUTION  MALE 2,619 (75.76%) |               |       |
|-------------------|-----|------------------------------------------------|------------------------------------------|---------------|-------|
| DROPPED MEMBERS   |     |                                                | FEMALE                                   | 838 (24.24%)  |       |
| DECEASED          | 29  | CLICK HERE FOR CUMULATIVE                      | TOTAL FAMILY UNIT MEMBERS                |               | 1,921 |
| CLUB CANCELLED    | 247 | MEMBERSHIP DATA                                |                                          | 0.000/0000000 | 1.159 |
| OTHER             | 221 |                                                | FAMILY MEMBER                            | S PAYING HALF | 1,159 |
| TOTAL             | 497 |                                                |                                          |               |       |