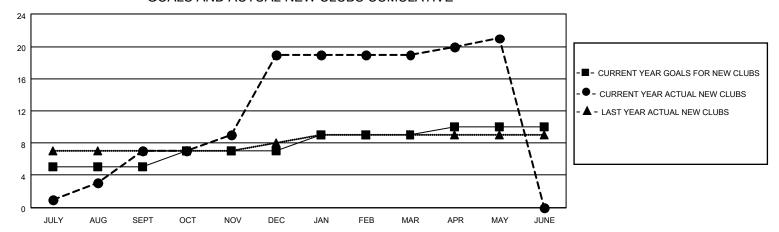

## MONTHLY MEMBERSHIP PROGRESS REPORT

LOCATION INDIA District 322C1 Results as of: 5/31/2021

| Clubs         |               |             |               | Members               |                        |                         |                                                    |  |
|---------------|---------------|-------------|---------------|-----------------------|------------------------|-------------------------|----------------------------------------------------|--|
|               | RESULTS FOR   | R 2020-2021 |               | RESULTS FOR 2020-2021 |                        |                         |                                                    |  |
| QUARTER       | NEW CLUB GOAL | NEW CLUBS   | DROPPED CLUBS | QUARTER MEME          | BER GROWTH NET<br>GOAL | MEMBER GROWTH<br>ACTUAL | DROPPED<br>MEMBERS ACTUAL<br>(including transfers) |  |
| JULY/AUG/SEPT | 5             | 7           | 0             | JULY/AUG/SEPT         | 179                    | 252                     | 57                                                 |  |
| OCT/NOV/DEC   | 2             | 12          | 0             | OCT/NOV/DEC           | 93                     | 588                     | 139                                                |  |
| JAN/FEB/MAR   | 2             | 0           | 16            | JAN/FEB/MAR           | 102                    | 29                      | 268                                                |  |
| APR/MAY/JUNE  | 1             | 2           | 0             | APR/MAY/JUNE          | 88                     | 57                      | 33                                                 |  |

## GOALS AND ACTUAL NEW CLUBS CUMULATIVE